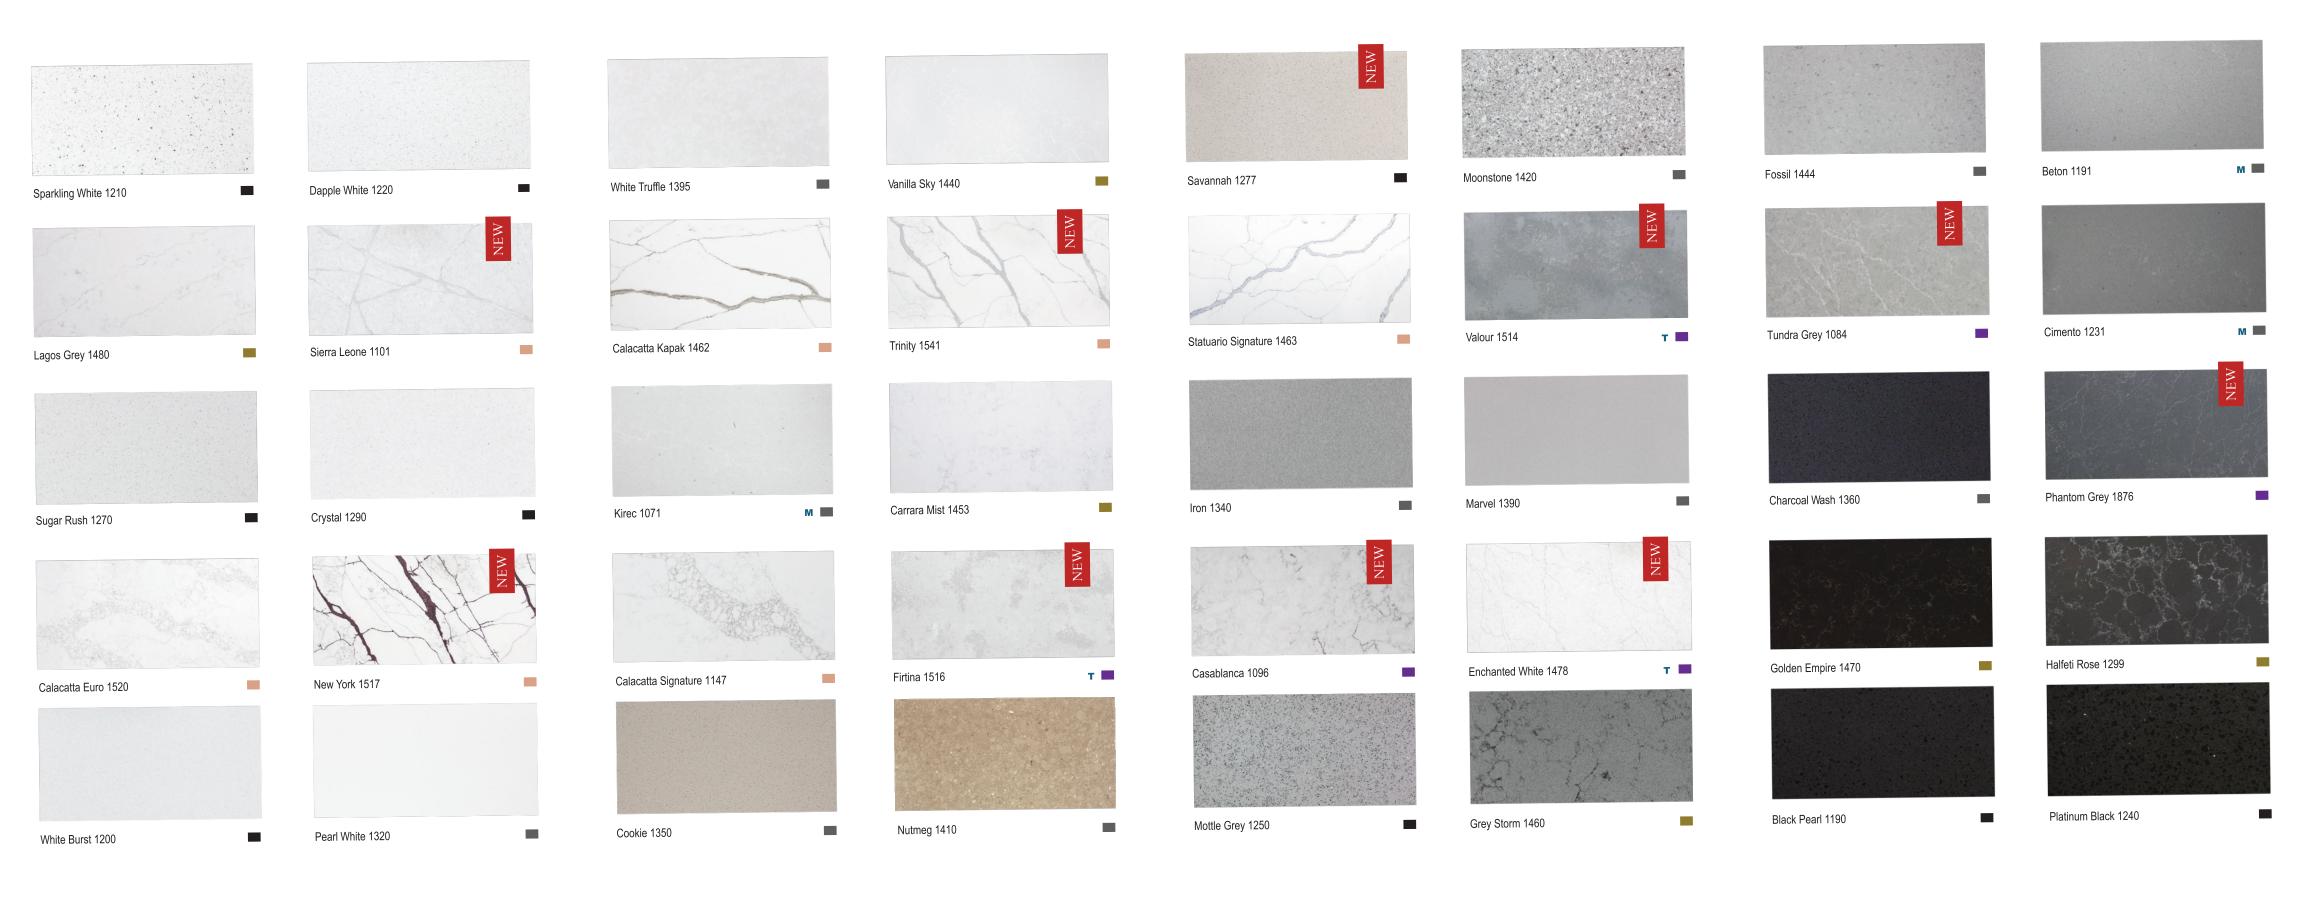

## PRICE CATEGORIES

- Essential Range Beautiful yet affordable quartz surfaces for all interiors
- Deluxe Range Flawless surfaces, offering natural tones, patterns and grains. This range also features our new concrete matt surfaces
- Premium Range A luxurious collection inspired by some of the world's
- Prestige Range Variety of exotic colours and designs enhancing boutique features.
- Signature Range Inspired by the beauty of natural stone, this collection mirrors the unique characteristics and elaborate vein detail of some of the most prestigious natural stones that the market has to

## SLAB DIMENSIONS

3200mm x 1600mm x 20mm

- Matt Finish
- Textured Finish